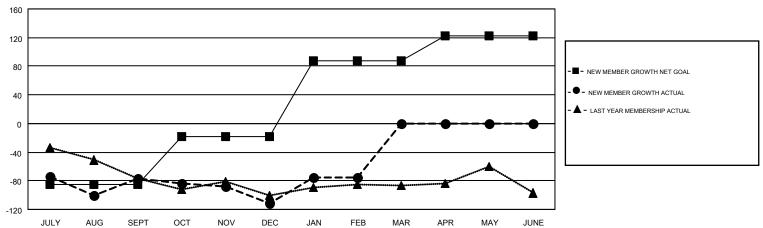

## GMT MONTHLY MEMBERSHIP PROGRESS REPORT

Results as of: 2/28/2017

Multiple District 23

**LOCATION: CONNECTICUT** 

| GMT: ED       | LECIUS        |             |               |                       |                                                                |                                                              | GMT CA 1                                           |  |
|---------------|---------------|-------------|---------------|-----------------------|----------------------------------------------------------------|--------------------------------------------------------------|----------------------------------------------------|--|
|               | Clui          | bs          |               | Members               |                                                                |                                                              |                                                    |  |
|               | RESULTS FO    | R 2016-2017 |               | RESULTS FOR 2016-2017 |                                                                |                                                              |                                                    |  |
| QUARTER       | NEW CLUB GOAL | NEW CLUBS   | DROPPED CLUBS | QUARTER               | NEW MEMBER GROWTH<br>NET GOAL (not reinstated<br>or transfers) | NEW MEMBER<br>GROWTH ACTUAL (not<br>reinstated or transfers) | DROPPED<br>MEMBERS ACTUAL<br>(including transfers) |  |
| JULY/AUG/SEPT | 0             | 1           | 0             | JULY/AUG/SEPT         | -85                                                            | 114                                                          | 191                                                |  |
| OCT/NOV/DEC   | 2             | 0           | 0             | OCT/NOV/DEC           | 67                                                             | 101                                                          | 135                                                |  |
| JAN/FEB/MAR   | 3             | 1           | 0             | JAN/FEB/MAR           | 105                                                            | 96                                                           | 61                                                 |  |
| APR/MAY/JUNE  | 1             | 0           | 0             | APR/MAY/JUNE          | 35                                                             | 0                                                            | 0                                                  |  |

## GOALS AND ACTUAL MEMBERS CUMULATIVE

| DROPPED CLUBS: 0  DROPPED MEMBERS |     | 90 CLUBS OF 155 ADDED 1 OR MORE<br>NEW MEMBERS | GENDER DISTRIBUTION  MALE 3,327 (67.31%)  FEMALE 1,616 (32.69%) |  |     |
|-----------------------------------|-----|------------------------------------------------|-----------------------------------------------------------------|--|-----|
| DECEASED                          | 61  | CLICK HERE FOR CUMULATIVE                      | TOTAL FAMILY UNIT MEMBERS                                       |  | 778 |
| CLUB CANCELLED 0 OTHER 326        |     | MEMBERSHIP DATA                                | FAMILY MEMBERS PAYING HALF                                      |  | 403 |
| TOTAL                             | 387 |                                                | DUES                                                            |  |     |