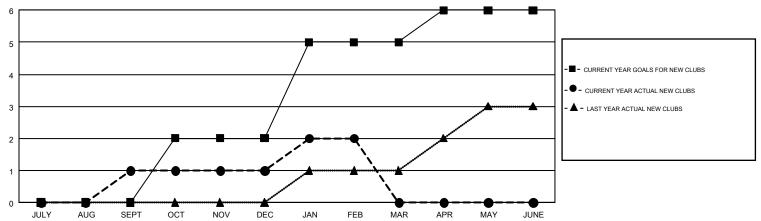

## GMT MONTHLY MEMBERSHIP PROGRESS REPORT

Results as of: 2/28/2017

Multiple District 23

**LOCATION: CONNECTICUT** 

| GMT: ED       | LECIUS        |             |               |                       |                                                                |                                                              | GMT CA 1                                           |  |
|---------------|---------------|-------------|---------------|-----------------------|----------------------------------------------------------------|--------------------------------------------------------------|----------------------------------------------------|--|
|               | Clui          | bs          |               | Members               |                                                                |                                                              |                                                    |  |
|               | RESULTS FO    | R 2016-2017 |               | RESULTS FOR 2016-2017 |                                                                |                                                              |                                                    |  |
| QUARTER       | NEW CLUB GOAL | NEW CLUBS   | DROPPED CLUBS | QUARTER               | NEW MEMBER GROWTH<br>NET GOAL (not reinstated<br>or transfers) | NEW MEMBER<br>GROWTH ACTUAL (not<br>reinstated or transfers) | DROPPED<br>MEMBERS ACTUAL<br>(including transfers) |  |
| JULY/AUG/SEPT | 0             | 1           | 0             | JULY/AUG/SEPT         | -85                                                            | 114                                                          | 191                                                |  |
| OCT/NOV/DEC   | 2             | 0           | 0             | OCT/NOV/DEC           | 67                                                             | 101                                                          | 135                                                |  |
| JAN/FEB/MAR   | 3             | 1           | 0             | JAN/FEB/MAR           | 105                                                            | 96                                                           | 61                                                 |  |
| APR/MAY/JUNE  | 1             | 0           | 0             | APR/MAY/JUNE          | 35                                                             | 0                                                            | 0                                                  |  |

## GOALS AND ACTUAL NEW CLUBS CUMULATIVE